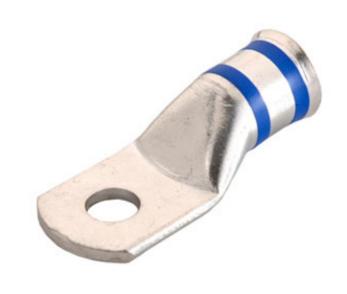

## **Copper Cable Lugs - Bell Mouthed**

- MANUFACTURED FROM PURE ELECTROLYTIC COPPER.
- COPPER LUGS & CABLE TERMINALS FROM 2.5 TO 1000 MM2 WITH DIFFERENT STUD HOLE SIZES AS REQUIRED.
- LEAD FREE ELECTRO TIN PLATED TO PREVENT ATMOSPHERIC CORROSION.
- CABLE LUGS ARE FULLY ANNEALED TO GUARANTEE OPTIMUM DUCTILITY.