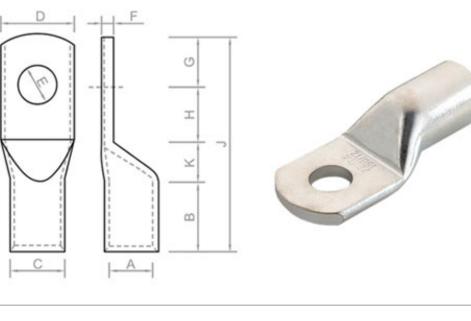

## Heavy Duty Cable Lugs For XIpe Xables

- MANUFACTURED FROM PURE ELECTROLYTIC COPPES.
- COPPER LUGS & CABLE TERMINALS FROM 300 TO 1000 MM2 WITH DIFFERENT STUD HOLE SIZES AS REQUIRED.
- ▶ LEAD FREE ELECTRO TIN PLATED TO PREVENT ATMOSPHERIC CORROSION.
- CABLE LUGS ARE FULLY ANNEALED TO GUARANTEE OPTIMUM DUCTILITY.
- UL, CUL CERTIFIED PRODUCT.

## HEAVY DUTY CABLE LUGS FOR XLPE CABLES

| CAT.NO | AREA<br>MM2 | DIMENTIONS (MM2) |      |    |    |    |    |  |  |
|--------|-------------|------------------|------|----|----|----|----|--|--|
|        |             | Α                | С    | В  | J  | Е  | D  |  |  |
| Z- 35  | 35          | 7.3              | 10.5 | 16 | 24 | 11 | 19 |  |  |
| Z- 50  | 50          | 8.75             | 12.3 | 20 | 24 | 11 | 19 |  |  |
| Z- 70  | 70          | 10.4             | 14.6 | 21 | 27 | 14 | 20 |  |  |
| Z- 95  | 95          | 12.1             | 17   | 24 | 28 | 14 | 24 |  |  |

Heavy Duty Cable Lugs For Xipe Xables

| 120 | 14                                     | 19.1                                                                                | 26                                                                                          | 28                                                                                                                                                                                                        | 14                                                                                                                             | 26                                                                                                                                                                                                                                                                                             |
|-----|----------------------------------------|-------------------------------------------------------------------------------------|---------------------------------------------------------------------------------------------|-----------------------------------------------------------------------------------------------------------------------------------------------------------------------------------------------------------|--------------------------------------------------------------------------------------------------------------------------------|------------------------------------------------------------------------------------------------------------------------------------------------------------------------------------------------------------------------------------------------------------------------------------------------|
| 150 | 15.25                                  | 21.3                                                                                | 31                                                                                          | 37                                                                                                                                                                                                        | 18                                                                                                                             | 30                                                                                                                                                                                                                                                                                             |
| 185 | 17                                     | 23.7                                                                                | 34                                                                                          | 40                                                                                                                                                                                                        | 19                                                                                                                             | 33                                                                                                                                                                                                                                                                                             |
| 240 | 20                                     | 27.1                                                                                | 34                                                                                          | 1                                                                                                                                                                                                         | 19                                                                                                                             | 37                                                                                                                                                                                                                                                                                             |
| 400 | 21.63                                  | 30.5                                                                                | 38                                                                                          | 48                                                                                                                                                                                                        | 20                                                                                                                             | 42.5                                                                                                                                                                                                                                                                                           |
| 400 | 24.5                                   | 34.6                                                                                | 51                                                                                          | 49                                                                                                                                                                                                        | 23.5                                                                                                                           | 48                                                                                                                                                                                                                                                                                             |
| 500 | 28.5                                   | 38.9                                                                                | 51                                                                                          | 52                                                                                                                                                                                                        | 25                                                                                                                             | 54                                                                                                                                                                                                                                                                                             |
| 630 | 33                                     | 45                                                                                  | 53                                                                                          | 65                                                                                                                                                                                                        | 28                                                                                                                             | 64                                                                                                                                                                                                                                                                                             |
|     | 150<br>185<br>240<br>400<br>400<br>500 | 150   15.25     185   17     240   20     400   21.63     400   24.5     500   28.5 | 150 15.25 21.3   185 17 23.7   240 20 27.1   400 21.63 30.5   400 24.5 34.6   500 28.5 38.9 | 150     15.25     21.3     31       185     17     23.7     34       240     20     27.1     34       400     21.63     30.5     38       400     24.5     34.6     51       500     28.5     38.9     51 | 150 15.25 21.3 31 37   185 17 23.7 34 40   240 20 27.1 34 1   400 21.63 30.5 38 48   400 24.5 34.6 51 49   500 28.5 38.9 51 52 | 150     15.25     21.3     31     37     18       185     17     23.7     34     40     19       240     20     27.1     34     1     19       400     21.63     30.5     38     48     20       400     24.5     34.6     51     49     23.5       500     28.5     38.9     51     52     25 |